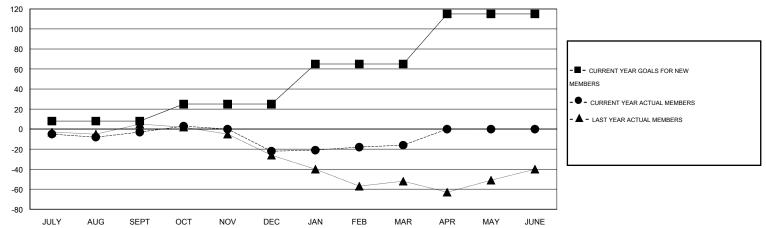

## GOALS AND ACTUAL MEMBERS CUMULATIVE

| DROPPED CLUBS: 0  DROPPED MEMBERS |                 | 49 CLUBS OF 70 ADDED 1 OR MORE<br>NEW MEMBERS | GENDER DISTRIBUTION           MALE         1,036 (64.23%)           FEMALE         577 (35.77%) |     |     |
|-----------------------------------|-----------------|-----------------------------------------------|-------------------------------------------------------------------------------------------------|-----|-----|
| DECEASED                          | 21              | CLICK HERE FOR HEALTH                         | FAMILY UNIT MEMBERS                                                                             |     | 384 |
| CLUB CANCELLED 0                  | ASSESSMENT DATA |                                               |                                                                                                 | 192 |     |
| OTHER                             | 135             |                                               | HEAD OF HOUSEHOLD                                                                               |     |     |
| TOTAL                             | 156             |                                               | NON-HEAD OF HOUSEHOLD                                                                           |     | 192 |